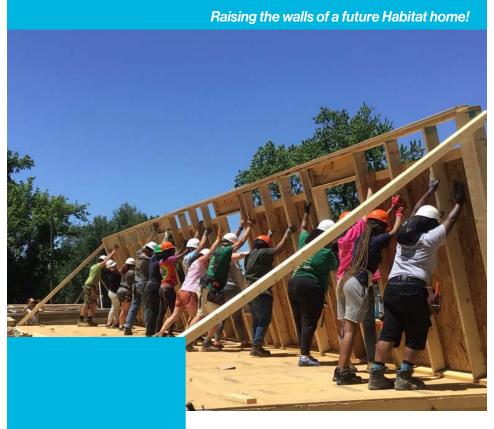

#### **Team Building Volunteer Day**

Team Building Volunteer Days are a great opportunity for staff to bond while giving back to the community. Volunteers will help build a Habitat home. All volunteers will receive a Habitat t-shirt and group picture. Days can be one 7.5 hour shift or split into two 3.5 hour shifts. Each shift can accommodate up to 10 volunteers at a time.